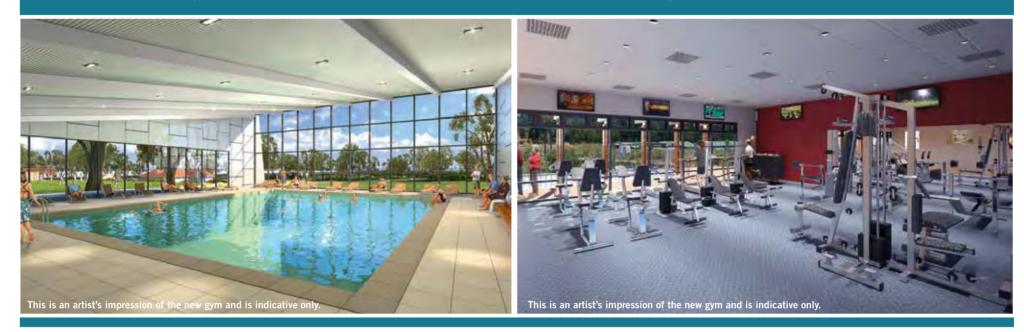

A focal point of Tuart Lakes Lifestyle Resort is the beautiful, modern facilities. The \$9 million Clubhouse is a place where Lifestylers can socialise, be entertained, wine and dine, and enjoy the close-knit community spirit. Tuart Lakes will proudly unveil the second and final stage of its spectacular resort facilities by mid 2016, featuring an indoor heated pool, spa, sauna, yoga studio and gym.

Imagine waking up with a morning swim in the new 15m x 14m indoor lap pool overlooking a natural bush setting, relaxing with a yoga class in the studio space, sweating it out with an afternoon personal training session in the fully equipped gym - or simply chill out with a Sunday afternoon matinee in the 50 seater cinema. We invite you to discover the kind of lifestyle you could enjoy at Tuart Lakes Lifestyle Resort. To take a tour of this resort, call 1300 827 418 today.